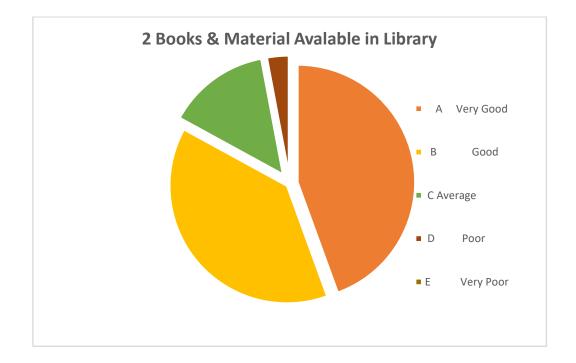

## Ganga Institute of Education, Kablana Students Feedback 2019-20

| S.<br>No. | Parameters                                                                     | A<br>Very<br>Good | B<br>Good | C<br>Average | D<br>Poor | E<br>Very<br>Poor |
|-----------|--------------------------------------------------------------------------------|-------------------|-----------|--------------|-----------|-------------------|
| 1         | Availability of Classroom<br>Infrastructure.                                   | 57                | 45        | 23           | 10        | 0                 |
| 2         | Books & Material Available in Library.                                         | 60                | 52        | 19           | 4         | 0                 |
| 3         | Availability of Internet Facility in Library.                                  | 74                | 57        | 4            | 0         | 0                 |
| 4         | Availability of Health Care Facility.                                          | 49                | 47        | 34           | 3         | 2                 |
| 5         | Availability of Sports Equipment & Play Grounds.                               | 55                | 49        | 29           | 2         | 0                 |
| 6         | Availability of Civic Amenities as<br>Toilets, Parking, Canteen etc.           | 72                | 54        | 9            | 0         | 0                 |
| 7         | Conditions and Use of Laboratories.                                            | 66                | 61        | 8            | 0         | 0                 |
| 8         | Interaction with Administration.                                               | 69                | 47        | 15           | 4         | 0                 |
| 9         | Availability of Scholarship.                                                   | 62                | 43        | 28           | 2         | 0                 |
| 10        | Availability of Fee Concession.                                                | 67                | 58        | 10           | 0         | 0                 |
| 11        | Maintenance of Discipline in the College.                                      | 78                | 53        | 4            | 0         | 0                 |
| 12        | Organisation of Co-Curricular Activities.                                      | 81                | 33        | 21           | 0         | 0                 |
| 13        | Organisation of Extension<br>Lectures/Seminars/Workshops.                      | 76                | 51        | 8            | 0         | 0                 |
| 14        | Organisation of Activities in<br>Collaboration with NGO's & GO's.              | 65                | 44        | 19           | 5         | 2                 |
| 15        | Organisation of Orientation Programme for Students Before Starting of Session. | 71                | 57        | 7            | 0         | 0                 |
| 16        | Guidance Provided for Choice of<br>Optional Subject.                           | 66                | 49        | 20           | 0         | 0                 |
| 17        | Training Provided for Use of Computer.                                         | 70                | 58        | 4            | 3         | 0                 |
| 18        | Internal Evaluation System.                                                    | 75                | 53        | 7            | 0         | 0                 |
| 19        | Role of Students Grievance Cell.                                               | 62                | 47        | 26           | 0         | 0                 |
| 20        | Overall Rating about the College                                               | 88                | 41        | 6            | 0         | 0                 |