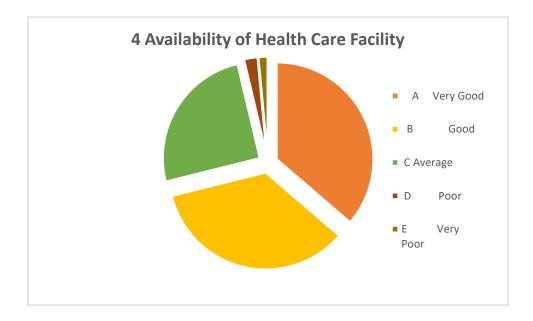

## Ganga Institute of Education, Kablana Students Feedback 2019-20

| S.<br>No. | Parameters                                                                     | A<br>Very<br>Good | B<br>Good | C<br>Average | D<br>Poor | E<br>Very<br>Poor |
|-----------|--------------------------------------------------------------------------------|-------------------|-----------|--------------|-----------|-------------------|
| 1         | Availability of Classroom<br>Infrastructure.                                   | 57                | 45        | 23           | 10        | 0                 |
| 2         | Books & Material Available in Library.                                         | 60                | 52        | 19           | 4         | 0                 |
| 3         | Availability of Internet Facility in Library.                                  | 74                | 57        | 4            | 0         | 0                 |
| 4         | Availability of Health Care Facility.                                          | 49                | 47        | 34           | 3         | 2                 |
| 5         | Availability of Sports Equipment & Play Grounds.                               | 55                | 49        | 29           | 2         | 0                 |
| 6         | Availability of Civic Amenities as<br>Toilets, Parking, Canteen etc.           | 72                | 54        | 9            | 0         | 0                 |
| 7         | Conditions and Use of Laboratories.                                            | 66                | 61        | 8            | 0         | 0                 |
| 8         | Interaction with Administration.                                               | 69                | 47        | 15           | 4         | 0                 |
| 9         | Availability of Scholarship.                                                   | 62                | 43        | 28           | 2         | 0                 |
| 10        | Availability of Fee Concession.                                                | 67                | 58        | 10           | 0         | 0                 |
| 11        | Maintenance of Discipline in the College.                                      | 78                | 53        | 4            | 0         | 0                 |
| 12        | Organisation of Co-Curricular Activities.                                      | 81                | 33        | 21           | 0         | 0                 |
| 13        | Organisation of Extension<br>Lectures/Seminars/Workshops.                      | 76                | 51        | 8            | 0         | 0                 |
| 14        | Organisation of Activities in<br>Collaboration with NGO's & GO's.              | 65                | 44        | 19           | 5         | 2                 |
| 15        | Organisation of Orientation Programme for Students Before Starting of Session. | 71                | 57        | 7            | 0         | 0                 |
| 16        | Guidance Provided for Choice of<br>Optional Subject.                           | 66                | 49        | 20           | 0         | 0                 |
| 17        | Training Provided for Use of Computer.                                         | 70                | 58        | 4            | 3         | 0                 |
| 18        | Internal Evaluation System.                                                    | 75                | 53        | 7            | 0         | 0                 |
| 19        | Role of Students Grievance Cell.                                               | 62                | 47        | 26           | 0         | 0                 |
| 20        | Overall Rating about the College                                               | 88                | 41        | 6            | 0         | 0                 |