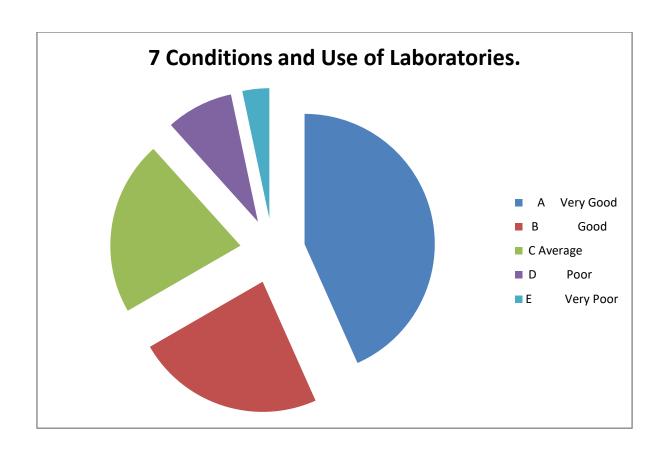

## ( STUDENT SATISFACTION SURVEY) 2020-21

|           | (12 2 1 12 12 12 12                                                          | 1                 | / _ · ·   | I            | I         | I                 |
|-----------|------------------------------------------------------------------------------|-------------------|-----------|--------------|-----------|-------------------|
| S.<br>No. | Parameters                                                                   | A<br>Very<br>Good | B<br>Good | C<br>Average | D<br>Poor | E<br>Very<br>Poor |
| 1         | Availability of Classroom Infrastructure.                                    | 70                | 35        | 13           | 2         | 0                 |
| 2         | Books & Material Available in Library.                                       | 65                | 37        | 12           | 6         | 0                 |
| 3         | Availability of Internet Facility in Library.                                | 60                | 35        | 20           | 5         | 0                 |
| 4         | Availability of Health Care Facility.                                        | 55                | 30        | 15           | 14        | 6                 |
| 5         | Availability of Sports Equipment & Play Grounds.                             | 57                | 28        | 14           | 18        | 3                 |
| 6         | Availability of Civic Amenities as Toilets,<br>Parking, Canteen etc.         | 42                | 32        | 16           | 14        | 16                |
| 7         | Conditions and Use of Laboratories.                                          | 52                | 28        | 26           | 10        | 4                 |
| 8         | Interaction with Administration.                                             | 67                | 23        | 20           | 7         | 3                 |
| 9         | Availability of Scholarship.                                                 | 70                | 22        | 28           | 8         | 2                 |
| 10        | Availability of Fee Concession.                                              | 58                | 18        | 22           | 10        | 12                |
| 11        | Maintenance of Discipline in the College.                                    | 74                | 24        | 18           | 2         | 2                 |
| 12        | Organization of Co-Curricular Activities.                                    | 67                | 23        | 20           | 7         | 3                 |
| 13        | Organization of Extension<br>Lectures/Seminars/Workshops.                    | 70                | 22        | 28           | 8         | 2                 |
| 14        | Organization of Activities in Collaboration with NGO's & GO's.               | 57                | 28        | 14           | 18        | 3                 |
| 15        | Organization of Orientation Program for Students Before Starting of Session. | 65                | 37        | 12           | 6         | 0                 |
| 16        | Guidance Provided for Choice of Optional Subject.                            | 67                | 23        | 20           | 7         | 3                 |
| 17        | Training Provided for Use of Computer.                                       | 55                | 30        | 15           | 14        | 6                 |
| 18        | Internal Evaluation System.                                                  | 74                | 24        | 18           | 2         | 2                 |
| 19        | Role of Students Grievance Cell.                                             | 43                | 31        | 16           | 14        | 16                |
| 20        | Overall Rating about the College                                             | 72                | 22        | 14           | 8         | 4                 |