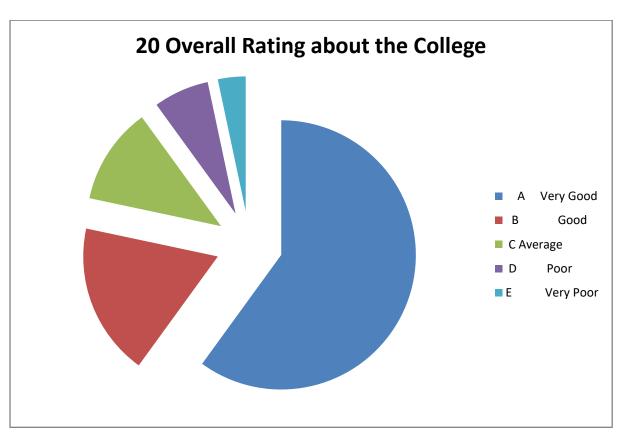

## GANGA INSTITUTE OF EDUCATION, KABLANA

## ( STUDENT SATISFACTION SURVEY) 2020-21

|           | (12 2 1 12 12 12 12                                                          | 1                 | / _ · ·   | I            | I         | I                 |
|-----------|------------------------------------------------------------------------------|-------------------|-----------|--------------|-----------|-------------------|
| S.<br>No. | Parameters                                                                   | A<br>Very<br>Good | B<br>Good | C<br>Average | D<br>Poor | E<br>Very<br>Poor |
| 1         | Availability of Classroom Infrastructure.                                    | 70                | 35        | 13           | 2         | 0                 |
| 2         | Books & Material Available in Library.                                       | 65                | 37        | 12           | 6         | 0                 |
| 3         | Availability of Internet Facility in Library.                                | 60                | 35        | 20           | 5         | 0                 |
| 4         | Availability of Health Care Facility.                                        | 55                | 30        | 15           | 14        | 6                 |
| 5         | Availability of Sports Equipment & Play Grounds.                             | 57                | 28        | 14           | 18        | 3                 |
| 6         | Availability of Civic Amenities as Toilets,<br>Parking, Canteen etc.         | 42                | 32        | 16           | 14        | 16                |
| 7         | Conditions and Use of Laboratories.                                          | 52                | 28        | 26           | 10        | 4                 |
| 8         | Interaction with Administration.                                             | 67                | 23        | 20           | 7         | 3                 |
| 9         | Availability of Scholarship.                                                 | 70                | 22        | 28           | 8         | 2                 |
| 10        | Availability of Fee Concession.                                              | 58                | 18        | 22           | 10        | 12                |
| 11        | Maintenance of Discipline in the College.                                    | 74                | 24        | 18           | 2         | 2                 |
| 12        | Organization of Co-Curricular Activities.                                    | 67                | 23        | 20           | 7         | 3                 |
| 13        | Organization of Extension<br>Lectures/Seminars/Workshops.                    | 70                | 22        | 28           | 8         | 2                 |
| 14        | Organization of Activities in Collaboration with NGO's & GO's.               | 57                | 28        | 14           | 18        | 3                 |
| 15        | Organization of Orientation Program for Students Before Starting of Session. | 65                | 37        | 12           | 6         | 0                 |
| 16        | Guidance Provided for Choice of Optional Subject.                            | 67                | 23        | 20           | 7         | 3                 |
| 17        | Training Provided for Use of Computer.                                       | 55                | 30        | 15           | 14        | 6                 |
| 18        | Internal Evaluation System.                                                  | 74                | 24        | 18           | 2         | 2                 |
| 19        | Role of Students Grievance Cell.                                             | 43                | 31        | 16           | 14        | 16                |
| 20        | Overall Rating about the College                                             | 72                | 22        | 14           | 8         | 4                 |