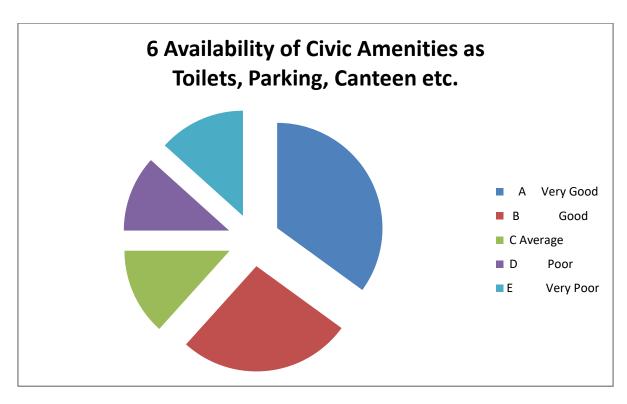

## ( STUDENT SATISFACTION SURVEY) 2020-21

|           | (12 2 1 12 12 12 12                                                          | 1                 | / _ · ·   | I            | I         | I                 |
|-----------|------------------------------------------------------------------------------|-------------------|-----------|--------------|-----------|-------------------|
| S.<br>No. | Parameters                                                                   | A<br>Very<br>Good | B<br>Good | C<br>Average | D<br>Poor | E<br>Very<br>Poor |
| 1         | Availability of Classroom Infrastructure.                                    | 70                | 35        | 13           | 2         | 0                 |
| 2         | Books & Material Available in Library.                                       | 65                | 37        | 12           | 6         | 0                 |
| 3         | Availability of Internet Facility in Library.                                | 60                | 35        | 20           | 5         | 0                 |
| 4         | Availability of Health Care Facility.                                        | 55                | 30        | 15           | 14        | 6                 |
| 5         | Availability of Sports Equipment & Play Grounds.                             | 57                | 28        | 14           | 18        | 3                 |
| 6         | Availability of Civic Amenities as Toilets,<br>Parking, Canteen etc.         | 42                | 32        | 16           | 14        | 16                |
| 7         | Conditions and Use of Laboratories.                                          | 52                | 28        | 26           | 10        | 4                 |
| 8         | Interaction with Administration.                                             | 67                | 23        | 20           | 7         | 3                 |
| 9         | Availability of Scholarship.                                                 | 70                | 22        | 28           | 8         | 2                 |
| 10        | Availability of Fee Concession.                                              | 58                | 18        | 22           | 10        | 12                |
| 11        | Maintenance of Discipline in the College.                                    | 74                | 24        | 18           | 2         | 2                 |
| 12        | Organization of Co-Curricular Activities.                                    | 67                | 23        | 20           | 7         | 3                 |
| 13        | Organization of Extension<br>Lectures/Seminars/Workshops.                    | 70                | 22        | 28           | 8         | 2                 |
| 14        | Organization of Activities in Collaboration with NGO's & GO's.               | 57                | 28        | 14           | 18        | 3                 |
| 15        | Organization of Orientation Program for Students Before Starting of Session. | 65                | 37        | 12           | 6         | 0                 |
| 16        | Guidance Provided for Choice of Optional Subject.                            | 67                | 23        | 20           | 7         | 3                 |
| 17        | Training Provided for Use of Computer.                                       | 55                | 30        | 15           | 14        | 6                 |
| 18        | Internal Evaluation System.                                                  | 74                | 24        | 18           | 2         | 2                 |
| 19        | Role of Students Grievance Cell.                                             | 43                | 31        | 16           | 14        | 16                |
| 20        | Overall Rating about the College                                             | 72                | 22        | 14           | 8         | 4                 |