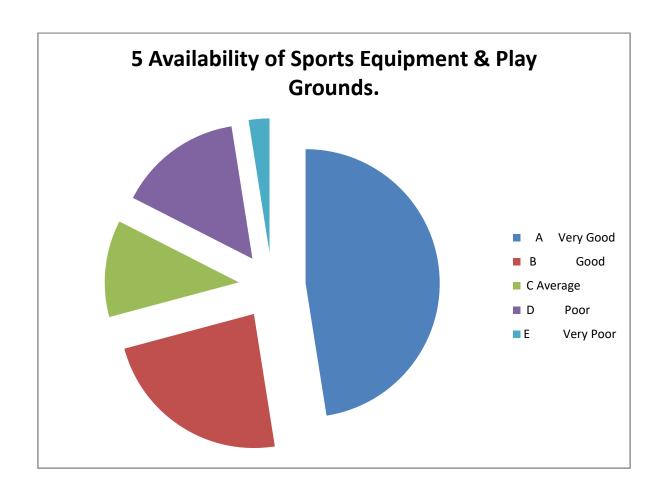

## ( STUDENT SATISFACTION SURVEY) 2020-21

|           | (12 2 1 12 12 12 12                                                          | 1                 | / _ · ·   | I            | I         | I                 |
|-----------|------------------------------------------------------------------------------|-------------------|-----------|--------------|-----------|-------------------|
| S.<br>No. | Parameters                                                                   | A<br>Very<br>Good | B<br>Good | C<br>Average | D<br>Poor | E<br>Very<br>Poor |
| 1         | Availability of Classroom Infrastructure.                                    | 70                | 35        | 13           | 2         | 0                 |
| 2         | Books & Material Available in Library.                                       | 65                | 37        | 12           | 6         | 0                 |
| 3         | Availability of Internet Facility in Library.                                | 60                | 35        | 20           | 5         | 0                 |
| 4         | Availability of Health Care Facility.                                        | 55                | 30        | 15           | 14        | 6                 |
| 5         | Availability of Sports Equipment & Play Grounds.                             | 57                | 28        | 14           | 18        | 3                 |
| 6         | Availability of Civic Amenities as Toilets,<br>Parking, Canteen etc.         | 42                | 32        | 16           | 14        | 16                |
| 7         | Conditions and Use of Laboratories.                                          | 52                | 28        | 26           | 10        | 4                 |
| 8         | Interaction with Administration.                                             | 67                | 23        | 20           | 7         | 3                 |
| 9         | Availability of Scholarship.                                                 | 70                | 22        | 28           | 8         | 2                 |
| 10        | Availability of Fee Concession.                                              | 58                | 18        | 22           | 10        | 12                |
| 11        | Maintenance of Discipline in the College.                                    | 74                | 24        | 18           | 2         | 2                 |
| 12        | Organization of Co-Curricular Activities.                                    | 67                | 23        | 20           | 7         | 3                 |
| 13        | Organization of Extension<br>Lectures/Seminars/Workshops.                    | 70                | 22        | 28           | 8         | 2                 |
| 14        | Organization of Activities in Collaboration with NGO's & GO's.               | 57                | 28        | 14           | 18        | 3                 |
| 15        | Organization of Orientation Program for Students Before Starting of Session. | 65                | 37        | 12           | 6         | 0                 |
| 16        | Guidance Provided for Choice of Optional Subject.                            | 67                | 23        | 20           | 7         | 3                 |
| 17        | Training Provided for Use of Computer.                                       | 55                | 30        | 15           | 14        | 6                 |
| 18        | Internal Evaluation System.                                                  | 74                | 24        | 18           | 2         | 2                 |
| 19        | Role of Students Grievance Cell.                                             | 43                | 31        | 16           | 14        | 16                |
| 20        | Overall Rating about the College                                             | 72                | 22        | 14           | 8         | 4                 |