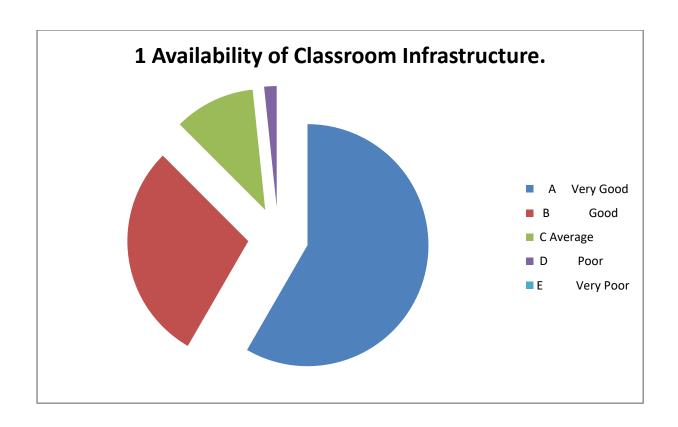

## ( STUDENT SATISFACTION SURVEY) 2020-21

|           | (12 2 1 12 12 12 12                                                          | 1                 | / _ · ·   | I            | I         | I                 |
|-----------|------------------------------------------------------------------------------|-------------------|-----------|--------------|-----------|-------------------|
| S.<br>No. | Parameters                                                                   | A<br>Very<br>Good | B<br>Good | C<br>Average | D<br>Poor | E<br>Very<br>Poor |
| 1         | Availability of Classroom Infrastructure.                                    | 70                | 35        | 13           | 2         | 0                 |
| 2         | Books & Material Available in Library.                                       | 65                | 37        | 12           | 6         | 0                 |
| 3         | Availability of Internet Facility in Library.                                | 60                | 35        | 20           | 5         | 0                 |
| 4         | Availability of Health Care Facility.                                        | 55                | 30        | 15           | 14        | 6                 |
| 5         | Availability of Sports Equipment & Play Grounds.                             | 57                | 28        | 14           | 18        | 3                 |
| 6         | Availability of Civic Amenities as Toilets,<br>Parking, Canteen etc.         | 42                | 32        | 16           | 14        | 16                |
| 7         | Conditions and Use of Laboratories.                                          | 52                | 28        | 26           | 10        | 4                 |
| 8         | Interaction with Administration.                                             | 67                | 23        | 20           | 7         | 3                 |
| 9         | Availability of Scholarship.                                                 | 70                | 22        | 28           | 8         | 2                 |
| 10        | Availability of Fee Concession.                                              | 58                | 18        | 22           | 10        | 12                |
| 11        | Maintenance of Discipline in the College.                                    | 74                | 24        | 18           | 2         | 2                 |
| 12        | Organization of Co-Curricular Activities.                                    | 67                | 23        | 20           | 7         | 3                 |
| 13        | Organization of Extension<br>Lectures/Seminars/Workshops.                    | 70                | 22        | 28           | 8         | 2                 |
| 14        | Organization of Activities in Collaboration with NGO's & GO's.               | 57                | 28        | 14           | 18        | 3                 |
| 15        | Organization of Orientation Program for Students Before Starting of Session. | 65                | 37        | 12           | 6         | 0                 |
| 16        | Guidance Provided for Choice of Optional Subject.                            | 67                | 23        | 20           | 7         | 3                 |
| 17        | Training Provided for Use of Computer.                                       | 55                | 30        | 15           | 14        | 6                 |
| 18        | Internal Evaluation System.                                                  | 74                | 24        | 18           | 2         | 2                 |
| 19        | Role of Students Grievance Cell.                                             | 43                | 31        | 16           | 14        | 16                |
| 20        | Overall Rating about the College                                             | 72                | 22        | 14           | 8         | 4                 |