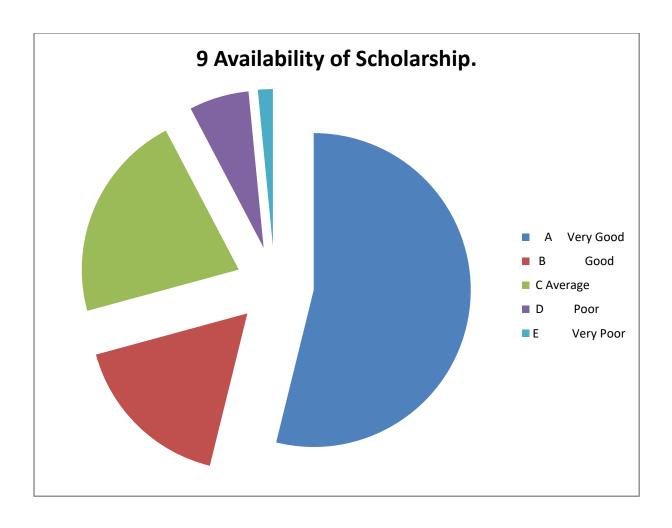

## ( STUDENT SATISFACTION SURVEY) 2020-21

|           | (12 2 1 12 12 12 12                                                          | 1                 | / _ · ·   | I            | I         | I                 |
|-----------|------------------------------------------------------------------------------|-------------------|-----------|--------------|-----------|-------------------|
| S.<br>No. | Parameters                                                                   | A<br>Very<br>Good | B<br>Good | C<br>Average | D<br>Poor | E<br>Very<br>Poor |
| 1         | Availability of Classroom Infrastructure.                                    | 70                | 35        | 13           | 2         | 0                 |
| 2         | Books & Material Available in Library.                                       | 65                | 37        | 12           | 6         | 0                 |
| 3         | Availability of Internet Facility in Library.                                | 60                | 35        | 20           | 5         | 0                 |
| 4         | Availability of Health Care Facility.                                        | 55                | 30        | 15           | 14        | 6                 |
| 5         | Availability of Sports Equipment & Play Grounds.                             | 57                | 28        | 14           | 18        | 3                 |
| 6         | Availability of Civic Amenities as Toilets,<br>Parking, Canteen etc.         | 42                | 32        | 16           | 14        | 16                |
| 7         | Conditions and Use of Laboratories.                                          | 52                | 28        | 26           | 10        | 4                 |
| 8         | Interaction with Administration.                                             | 67                | 23        | 20           | 7         | 3                 |
| 9         | Availability of Scholarship.                                                 | 70                | 22        | 28           | 8         | 2                 |
| 10        | Availability of Fee Concession.                                              | 58                | 18        | 22           | 10        | 12                |
| 11        | Maintenance of Discipline in the College.                                    | 74                | 24        | 18           | 2         | 2                 |
| 12        | Organization of Co-Curricular Activities.                                    | 67                | 23        | 20           | 7         | 3                 |
| 13        | Organization of Extension<br>Lectures/Seminars/Workshops.                    | 70                | 22        | 28           | 8         | 2                 |
| 14        | Organization of Activities in Collaboration with NGO's & GO's.               | 57                | 28        | 14           | 18        | 3                 |
| 15        | Organization of Orientation Program for Students Before Starting of Session. | 65                | 37        | 12           | 6         | 0                 |
| 16        | Guidance Provided for Choice of Optional Subject.                            | 67                | 23        | 20           | 7         | 3                 |
| 17        | Training Provided for Use of Computer.                                       | 55                | 30        | 15           | 14        | 6                 |
| 18        | Internal Evaluation System.                                                  | 74                | 24        | 18           | 2         | 2                 |
| 19        | Role of Students Grievance Cell.                                             | 43                | 31        | 16           | 14        | 16                |
| 20        | Overall Rating about the College                                             | 72                | 22        | 14           | 8         | 4                 |