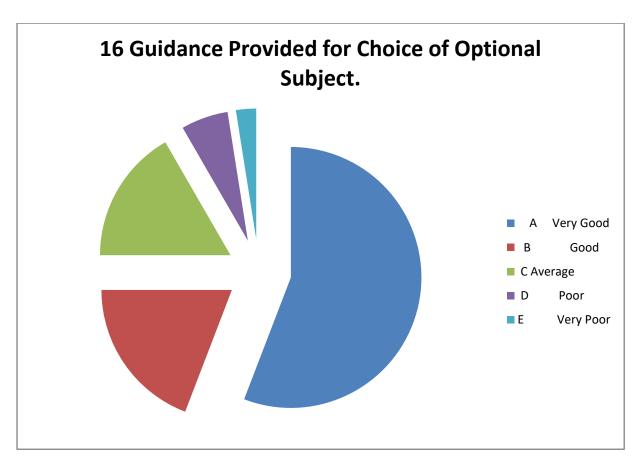

## ( STUDENT SATISFACTION SURVEY) 2020-21

|           | (12 2 1 12 12 12 12                                                          | 1                 | / _ · ·   | I            | I         | I                 |
|-----------|------------------------------------------------------------------------------|-------------------|-----------|--------------|-----------|-------------------|
| S.<br>No. | Parameters                                                                   | A<br>Very<br>Good | B<br>Good | C<br>Average | D<br>Poor | E<br>Very<br>Poor |
| 1         | Availability of Classroom Infrastructure.                                    | 70                | 35        | 13           | 2         | 0                 |
| 2         | Books & Material Available in Library.                                       | 65                | 37        | 12           | 6         | 0                 |
| 3         | Availability of Internet Facility in Library.                                | 60                | 35        | 20           | 5         | 0                 |
| 4         | Availability of Health Care Facility.                                        | 55                | 30        | 15           | 14        | 6                 |
| 5         | Availability of Sports Equipment & Play Grounds.                             | 57                | 28        | 14           | 18        | 3                 |
| 6         | Availability of Civic Amenities as Toilets,<br>Parking, Canteen etc.         | 42                | 32        | 16           | 14        | 16                |
| 7         | Conditions and Use of Laboratories.                                          | 52                | 28        | 26           | 10        | 4                 |
| 8         | Interaction with Administration.                                             | 67                | 23        | 20           | 7         | 3                 |
| 9         | Availability of Scholarship.                                                 | 70                | 22        | 28           | 8         | 2                 |
| 10        | Availability of Fee Concession.                                              | 58                | 18        | 22           | 10        | 12                |
| 11        | Maintenance of Discipline in the College.                                    | 74                | 24        | 18           | 2         | 2                 |
| 12        | Organization of Co-Curricular Activities.                                    | 67                | 23        | 20           | 7         | 3                 |
| 13        | Organization of Extension<br>Lectures/Seminars/Workshops.                    | 70                | 22        | 28           | 8         | 2                 |
| 14        | Organization of Activities in Collaboration with NGO's & GO's.               | 57                | 28        | 14           | 18        | 3                 |
| 15        | Organization of Orientation Program for Students Before Starting of Session. | 65                | 37        | 12           | 6         | 0                 |
| 16        | Guidance Provided for Choice of Optional Subject.                            | 67                | 23        | 20           | 7         | 3                 |
| 17        | Training Provided for Use of Computer.                                       | 55                | 30        | 15           | 14        | 6                 |
| 18        | Internal Evaluation System.                                                  | 74                | 24        | 18           | 2         | 2                 |
| 19        | Role of Students Grievance Cell.                                             | 43                | 31        | 16           | 14        | 16                |
| 20        | Overall Rating about the College                                             | 72                | 22        | 14           | 8         | 4                 |