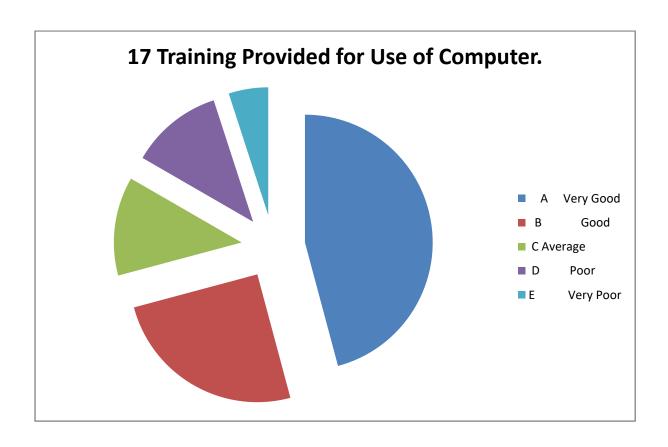

## ( STUDENT SATISFACTION SURVEY) 2020-21

|           | (12 2 1 12 12 12 12                                                          | 1                 | / _ · ·   | I            | I         | I                 |
|-----------|------------------------------------------------------------------------------|-------------------|-----------|--------------|-----------|-------------------|
| S.<br>No. | Parameters                                                                   | A<br>Very<br>Good | B<br>Good | C<br>Average | D<br>Poor | E<br>Very<br>Poor |
| 1         | Availability of Classroom Infrastructure.                                    | 70                | 35        | 13           | 2         | 0                 |
| 2         | Books & Material Available in Library.                                       | 65                | 37        | 12           | 6         | 0                 |
| 3         | Availability of Internet Facility in Library.                                | 60                | 35        | 20           | 5         | 0                 |
| 4         | Availability of Health Care Facility.                                        | 55                | 30        | 15           | 14        | 6                 |
| 5         | Availability of Sports Equipment & Play Grounds.                             | 57                | 28        | 14           | 18        | 3                 |
| 6         | Availability of Civic Amenities as Toilets,<br>Parking, Canteen etc.         | 42                | 32        | 16           | 14        | 16                |
| 7         | Conditions and Use of Laboratories.                                          | 52                | 28        | 26           | 10        | 4                 |
| 8         | Interaction with Administration.                                             | 67                | 23        | 20           | 7         | 3                 |
| 9         | Availability of Scholarship.                                                 | 70                | 22        | 28           | 8         | 2                 |
| 10        | Availability of Fee Concession.                                              | 58                | 18        | 22           | 10        | 12                |
| 11        | Maintenance of Discipline in the College.                                    | 74                | 24        | 18           | 2         | 2                 |
| 12        | Organization of Co-Curricular Activities.                                    | 67                | 23        | 20           | 7         | 3                 |
| 13        | Organization of Extension<br>Lectures/Seminars/Workshops.                    | 70                | 22        | 28           | 8         | 2                 |
| 14        | Organization of Activities in Collaboration with NGO's & GO's.               | 57                | 28        | 14           | 18        | 3                 |
| 15        | Organization of Orientation Program for Students Before Starting of Session. | 65                | 37        | 12           | 6         | 0                 |
| 16        | Guidance Provided for Choice of Optional Subject.                            | 67                | 23        | 20           | 7         | 3                 |
| 17        | Training Provided for Use of Computer.                                       | 55                | 30        | 15           | 14        | 6                 |
| 18        | Internal Evaluation System.                                                  | 74                | 24        | 18           | 2         | 2                 |
| 19        | Role of Students Grievance Cell.                                             | 43                | 31        | 16           | 14        | 16                |
| 20        | Overall Rating about the College                                             | 72                | 22        | 14           | 8         | 4                 |