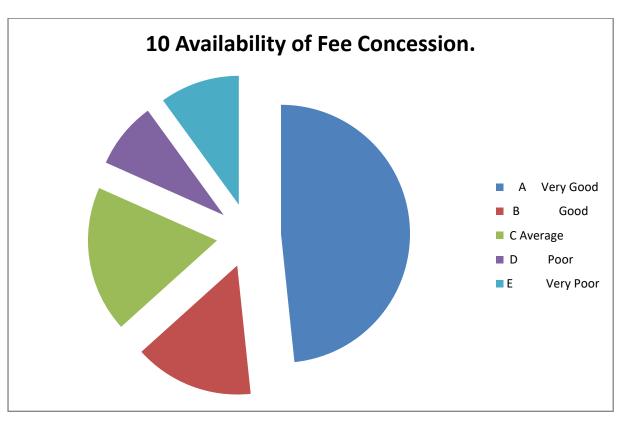

## ( STUDENT SATISFACTION SURVEY) 2020-21

|           | (12 2 1 12 12 12 12                                                          | 1                 | / _ · ·   | I            | I         | I                 |
|-----------|------------------------------------------------------------------------------|-------------------|-----------|--------------|-----------|-------------------|
| S.<br>No. | Parameters                                                                   | A<br>Very<br>Good | B<br>Good | C<br>Average | D<br>Poor | E<br>Very<br>Poor |
| 1         | Availability of Classroom Infrastructure.                                    | 70                | 35        | 13           | 2         | 0                 |
| 2         | Books & Material Available in Library.                                       | 65                | 37        | 12           | 6         | 0                 |
| 3         | Availability of Internet Facility in Library.                                | 60                | 35        | 20           | 5         | 0                 |
| 4         | Availability of Health Care Facility.                                        | 55                | 30        | 15           | 14        | 6                 |
| 5         | Availability of Sports Equipment & Play Grounds.                             | 57                | 28        | 14           | 18        | 3                 |
| 6         | Availability of Civic Amenities as Toilets,<br>Parking, Canteen etc.         | 42                | 32        | 16           | 14        | 16                |
| 7         | Conditions and Use of Laboratories.                                          | 52                | 28        | 26           | 10        | 4                 |
| 8         | Interaction with Administration.                                             | 67                | 23        | 20           | 7         | 3                 |
| 9         | Availability of Scholarship.                                                 | 70                | 22        | 28           | 8         | 2                 |
| 10        | Availability of Fee Concession.                                              | 58                | 18        | 22           | 10        | 12                |
| 11        | Maintenance of Discipline in the College.                                    | 74                | 24        | 18           | 2         | 2                 |
| 12        | Organization of Co-Curricular Activities.                                    | 67                | 23        | 20           | 7         | 3                 |
| 13        | Organization of Extension<br>Lectures/Seminars/Workshops.                    | 70                | 22        | 28           | 8         | 2                 |
| 14        | Organization of Activities in Collaboration with NGO's & GO's.               | 57                | 28        | 14           | 18        | 3                 |
| 15        | Organization of Orientation Program for Students Before Starting of Session. | 65                | 37        | 12           | 6         | 0                 |
| 16        | Guidance Provided for Choice of Optional Subject.                            | 67                | 23        | 20           | 7         | 3                 |
| 17        | Training Provided for Use of Computer.                                       | 55                | 30        | 15           | 14        | 6                 |
| 18        | Internal Evaluation System.                                                  | 74                | 24        | 18           | 2         | 2                 |
| 19        | Role of Students Grievance Cell.                                             | 43                | 31        | 16           | 14        | 16                |
| 20        | Overall Rating about the College                                             | 72                | 22        | 14           | 8         | 4                 |