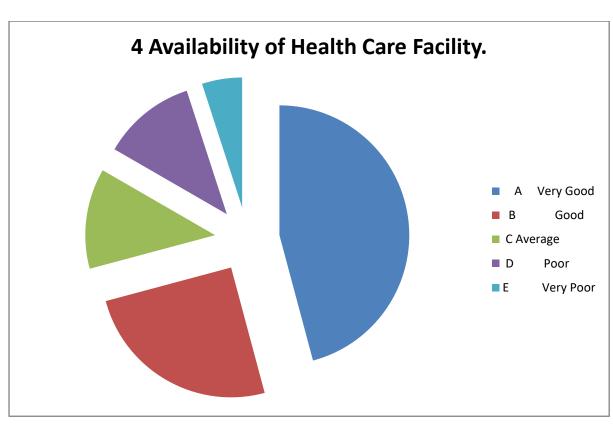

## ( STUDENT SATISFACTION SURVEY) 2020-21

|           | (12 2 1 12 12 12 12                                                          | 1                 | / _ · ·   | I            | I         | I                 |
|-----------|------------------------------------------------------------------------------|-------------------|-----------|--------------|-----------|-------------------|
| S.<br>No. | Parameters                                                                   | A<br>Very<br>Good | B<br>Good | C<br>Average | D<br>Poor | E<br>Very<br>Poor |
| 1         | Availability of Classroom Infrastructure.                                    | 70                | 35        | 13           | 2         | 0                 |
| 2         | Books & Material Available in Library.                                       | 65                | 37        | 12           | 6         | 0                 |
| 3         | Availability of Internet Facility in Library.                                | 60                | 35        | 20           | 5         | 0                 |
| 4         | Availability of Health Care Facility.                                        | 55                | 30        | 15           | 14        | 6                 |
| 5         | Availability of Sports Equipment & Play Grounds.                             | 57                | 28        | 14           | 18        | 3                 |
| 6         | Availability of Civic Amenities as Toilets,<br>Parking, Canteen etc.         | 42                | 32        | 16           | 14        | 16                |
| 7         | Conditions and Use of Laboratories.                                          | 52                | 28        | 26           | 10        | 4                 |
| 8         | Interaction with Administration.                                             | 67                | 23        | 20           | 7         | 3                 |
| 9         | Availability of Scholarship.                                                 | 70                | 22        | 28           | 8         | 2                 |
| 10        | Availability of Fee Concession.                                              | 58                | 18        | 22           | 10        | 12                |
| 11        | Maintenance of Discipline in the College.                                    | 74                | 24        | 18           | 2         | 2                 |
| 12        | Organization of Co-Curricular Activities.                                    | 67                | 23        | 20           | 7         | 3                 |
| 13        | Organization of Extension<br>Lectures/Seminars/Workshops.                    | 70                | 22        | 28           | 8         | 2                 |
| 14        | Organization of Activities in Collaboration with NGO's & GO's.               | 57                | 28        | 14           | 18        | 3                 |
| 15        | Organization of Orientation Program for Students Before Starting of Session. | 65                | 37        | 12           | 6         | 0                 |
| 16        | Guidance Provided for Choice of Optional Subject.                            | 67                | 23        | 20           | 7         | 3                 |
| 17        | Training Provided for Use of Computer.                                       | 55                | 30        | 15           | 14        | 6                 |
| 18        | Internal Evaluation System.                                                  | 74                | 24        | 18           | 2         | 2                 |
| 19        | Role of Students Grievance Cell.                                             | 43                | 31        | 16           | 14        | 16                |
| 20        | Overall Rating about the College                                             | 72                | 22        | 14           | 8         | 4                 |