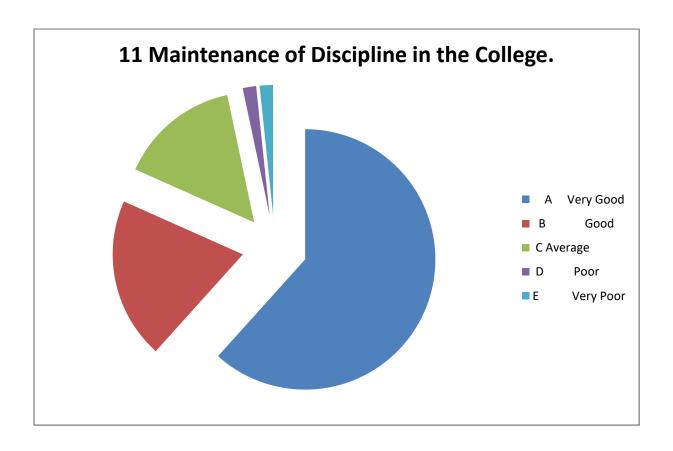

## ( STUDENT SATISFACTION SURVEY) 2020-21

|           | (12 2 1 12 12 12 12                                                          | 1                 | / _ · ·   | I            | I         | I                 |
|-----------|------------------------------------------------------------------------------|-------------------|-----------|--------------|-----------|-------------------|
| S.<br>No. | Parameters                                                                   | A<br>Very<br>Good | B<br>Good | C<br>Average | D<br>Poor | E<br>Very<br>Poor |
| 1         | Availability of Classroom Infrastructure.                                    | 70                | 35        | 13           | 2         | 0                 |
| 2         | Books & Material Available in Library.                                       | 65                | 37        | 12           | 6         | 0                 |
| 3         | Availability of Internet Facility in Library.                                | 60                | 35        | 20           | 5         | 0                 |
| 4         | Availability of Health Care Facility.                                        | 55                | 30        | 15           | 14        | 6                 |
| 5         | Availability of Sports Equipment & Play Grounds.                             | 57                | 28        | 14           | 18        | 3                 |
| 6         | Availability of Civic Amenities as Toilets,<br>Parking, Canteen etc.         | 42                | 32        | 16           | 14        | 16                |
| 7         | Conditions and Use of Laboratories.                                          | 52                | 28        | 26           | 10        | 4                 |
| 8         | Interaction with Administration.                                             | 67                | 23        | 20           | 7         | 3                 |
| 9         | Availability of Scholarship.                                                 | 70                | 22        | 28           | 8         | 2                 |
| 10        | Availability of Fee Concession.                                              | 58                | 18        | 22           | 10        | 12                |
| 11        | Maintenance of Discipline in the College.                                    | 74                | 24        | 18           | 2         | 2                 |
| 12        | Organization of Co-Curricular Activities.                                    | 67                | 23        | 20           | 7         | 3                 |
| 13        | Organization of Extension<br>Lectures/Seminars/Workshops.                    | 70                | 22        | 28           | 8         | 2                 |
| 14        | Organization of Activities in Collaboration with NGO's & GO's.               | 57                | 28        | 14           | 18        | 3                 |
| 15        | Organization of Orientation Program for Students Before Starting of Session. | 65                | 37        | 12           | 6         | 0                 |
| 16        | Guidance Provided for Choice of Optional Subject.                            | 67                | 23        | 20           | 7         | 3                 |
| 17        | Training Provided for Use of Computer.                                       | 55                | 30        | 15           | 14        | 6                 |
| 18        | Internal Evaluation System.                                                  | 74                | 24        | 18           | 2         | 2                 |
| 19        | Role of Students Grievance Cell.                                             | 43                | 31        | 16           | 14        | 16                |
| 20        | Overall Rating about the College                                             | 72                | 22        | 14           | 8         | 4                 |