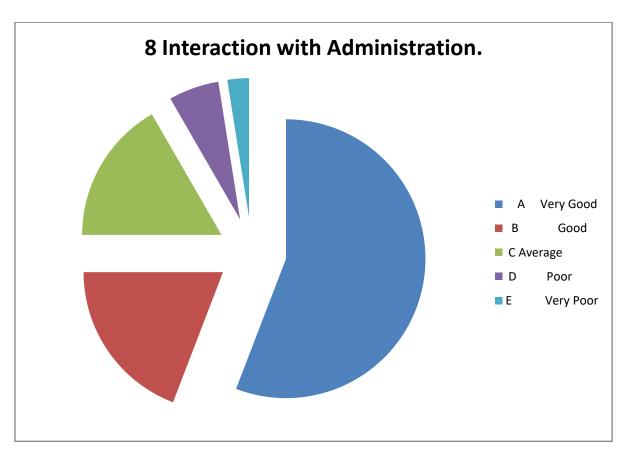

## ( STUDENT SATISFACTION SURVEY) 2020-21

|           | (12 2 1 12 12 12 12                                                          | 1                 | / _ · ·   | I            | I         | I                 |
|-----------|------------------------------------------------------------------------------|-------------------|-----------|--------------|-----------|-------------------|
| S.<br>No. | Parameters                                                                   | A<br>Very<br>Good | B<br>Good | C<br>Average | D<br>Poor | E<br>Very<br>Poor |
| 1         | Availability of Classroom Infrastructure.                                    | 70                | 35        | 13           | 2         | 0                 |
| 2         | Books & Material Available in Library.                                       | 65                | 37        | 12           | 6         | 0                 |
| 3         | Availability of Internet Facility in Library.                                | 60                | 35        | 20           | 5         | 0                 |
| 4         | Availability of Health Care Facility.                                        | 55                | 30        | 15           | 14        | 6                 |
| 5         | Availability of Sports Equipment & Play Grounds.                             | 57                | 28        | 14           | 18        | 3                 |
| 6         | Availability of Civic Amenities as Toilets,<br>Parking, Canteen etc.         | 42                | 32        | 16           | 14        | 16                |
| 7         | Conditions and Use of Laboratories.                                          | 52                | 28        | 26           | 10        | 4                 |
| 8         | Interaction with Administration.                                             | 67                | 23        | 20           | 7         | 3                 |
| 9         | Availability of Scholarship.                                                 | 70                | 22        | 28           | 8         | 2                 |
| 10        | Availability of Fee Concession.                                              | 58                | 18        | 22           | 10        | 12                |
| 11        | Maintenance of Discipline in the College.                                    | 74                | 24        | 18           | 2         | 2                 |
| 12        | Organization of Co-Curricular Activities.                                    | 67                | 23        | 20           | 7         | 3                 |
| 13        | Organization of Extension<br>Lectures/Seminars/Workshops.                    | 70                | 22        | 28           | 8         | 2                 |
| 14        | Organization of Activities in Collaboration with NGO's & GO's.               | 57                | 28        | 14           | 18        | 3                 |
| 15        | Organization of Orientation Program for Students Before Starting of Session. | 65                | 37        | 12           | 6         | 0                 |
| 16        | Guidance Provided for Choice of Optional Subject.                            | 67                | 23        | 20           | 7         | 3                 |
| 17        | Training Provided for Use of Computer.                                       | 55                | 30        | 15           | 14        | 6                 |
| 18        | Internal Evaluation System.                                                  | 74                | 24        | 18           | 2         | 2                 |
| 19        | Role of Students Grievance Cell.                                             | 43                | 31        | 16           | 14        | 16                |
| 20        | Overall Rating about the College                                             | 72                | 22        | 14           | 8         | 4                 |