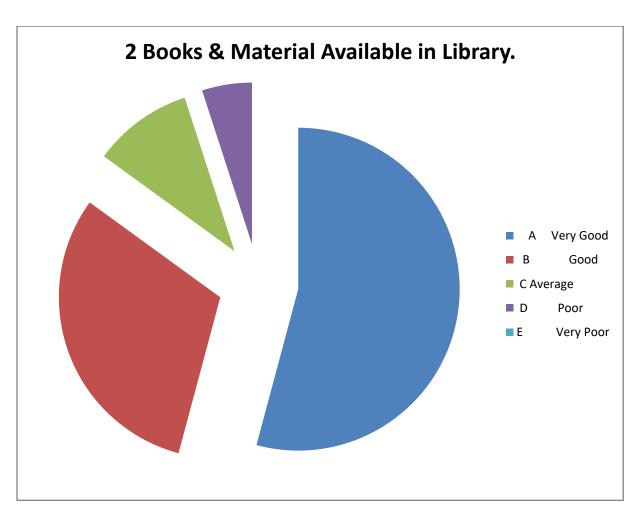

## ( STUDENT SATISFACTION SURVEY) 2020-21

|           | (12 2 1 12 12 12 12                                                          | 1                 | / _ · ·   | I            | I         | I                 |
|-----------|------------------------------------------------------------------------------|-------------------|-----------|--------------|-----------|-------------------|
| S.<br>No. | Parameters                                                                   | A<br>Very<br>Good | B<br>Good | C<br>Average | D<br>Poor | E<br>Very<br>Poor |
| 1         | Availability of Classroom Infrastructure.                                    | 70                | 35        | 13           | 2         | 0                 |
| 2         | Books & Material Available in Library.                                       | 65                | 37        | 12           | 6         | 0                 |
| 3         | Availability of Internet Facility in Library.                                | 60                | 35        | 20           | 5         | 0                 |
| 4         | Availability of Health Care Facility.                                        | 55                | 30        | 15           | 14        | 6                 |
| 5         | Availability of Sports Equipment & Play Grounds.                             | 57                | 28        | 14           | 18        | 3                 |
| 6         | Availability of Civic Amenities as Toilets,<br>Parking, Canteen etc.         | 42                | 32        | 16           | 14        | 16                |
| 7         | Conditions and Use of Laboratories.                                          | 52                | 28        | 26           | 10        | 4                 |
| 8         | Interaction with Administration.                                             | 67                | 23        | 20           | 7         | 3                 |
| 9         | Availability of Scholarship.                                                 | 70                | 22        | 28           | 8         | 2                 |
| 10        | Availability of Fee Concession.                                              | 58                | 18        | 22           | 10        | 12                |
| 11        | Maintenance of Discipline in the College.                                    | 74                | 24        | 18           | 2         | 2                 |
| 12        | Organization of Co-Curricular Activities.                                    | 67                | 23        | 20           | 7         | 3                 |
| 13        | Organization of Extension<br>Lectures/Seminars/Workshops.                    | 70                | 22        | 28           | 8         | 2                 |
| 14        | Organization of Activities in Collaboration with NGO's & GO's.               | 57                | 28        | 14           | 18        | 3                 |
| 15        | Organization of Orientation Program for Students Before Starting of Session. | 65                | 37        | 12           | 6         | 0                 |
| 16        | Guidance Provided for Choice of Optional Subject.                            | 67                | 23        | 20           | 7         | 3                 |
| 17        | Training Provided for Use of Computer.                                       | 55                | 30        | 15           | 14        | 6                 |
| 18        | Internal Evaluation System.                                                  | 74                | 24        | 18           | 2         | 2                 |
| 19        | Role of Students Grievance Cell.                                             | 43                | 31        | 16           | 14        | 16                |
| 20        | Overall Rating about the College                                             | 72                | 22        | 14           | 8         | 4                 |