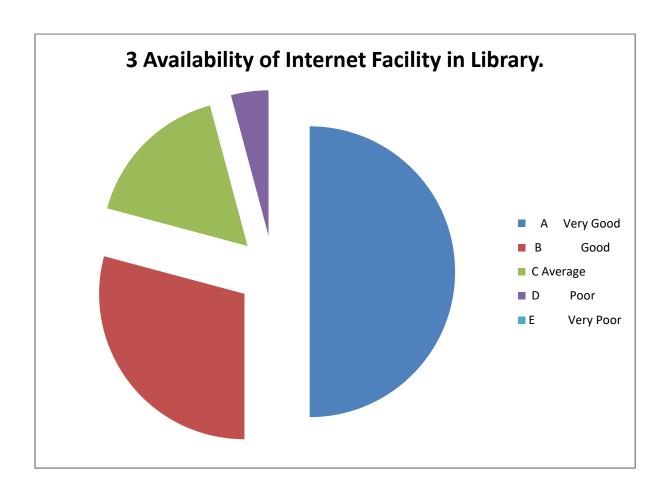

## ( STUDENT SATISFACTION SURVEY) 2020-21

|           | (12 2 1 12 12 12 12                                                          | 1                 | / _ · ·   | I            | I         | I                 |
|-----------|------------------------------------------------------------------------------|-------------------|-----------|--------------|-----------|-------------------|
| S.<br>No. | Parameters                                                                   | A<br>Very<br>Good | B<br>Good | C<br>Average | D<br>Poor | E<br>Very<br>Poor |
| 1         | Availability of Classroom Infrastructure.                                    | 70                | 35        | 13           | 2         | 0                 |
| 2         | Books & Material Available in Library.                                       | 65                | 37        | 12           | 6         | 0                 |
| 3         | Availability of Internet Facility in Library.                                | 60                | 35        | 20           | 5         | 0                 |
| 4         | Availability of Health Care Facility.                                        | 55                | 30        | 15           | 14        | 6                 |
| 5         | Availability of Sports Equipment & Play Grounds.                             | 57                | 28        | 14           | 18        | 3                 |
| 6         | Availability of Civic Amenities as Toilets,<br>Parking, Canteen etc.         | 42                | 32        | 16           | 14        | 16                |
| 7         | Conditions and Use of Laboratories.                                          | 52                | 28        | 26           | 10        | 4                 |
| 8         | Interaction with Administration.                                             | 67                | 23        | 20           | 7         | 3                 |
| 9         | Availability of Scholarship.                                                 | 70                | 22        | 28           | 8         | 2                 |
| 10        | Availability of Fee Concession.                                              | 58                | 18        | 22           | 10        | 12                |
| 11        | Maintenance of Discipline in the College.                                    | 74                | 24        | 18           | 2         | 2                 |
| 12        | Organization of Co-Curricular Activities.                                    | 67                | 23        | 20           | 7         | 3                 |
| 13        | Organization of Extension<br>Lectures/Seminars/Workshops.                    | 70                | 22        | 28           | 8         | 2                 |
| 14        | Organization of Activities in Collaboration with NGO's & GO's.               | 57                | 28        | 14           | 18        | 3                 |
| 15        | Organization of Orientation Program for Students Before Starting of Session. | 65                | 37        | 12           | 6         | 0                 |
| 16        | Guidance Provided for Choice of Optional Subject.                            | 67                | 23        | 20           | 7         | 3                 |
| 17        | Training Provided for Use of Computer.                                       | 55                | 30        | 15           | 14        | 6                 |
| 18        | Internal Evaluation System.                                                  | 74                | 24        | 18           | 2         | 2                 |
| 19        | Role of Students Grievance Cell.                                             | 43                | 31        | 16           | 14        | 16                |
| 20        | Overall Rating about the College                                             | 72                | 22        | 14           | 8         | 4                 |